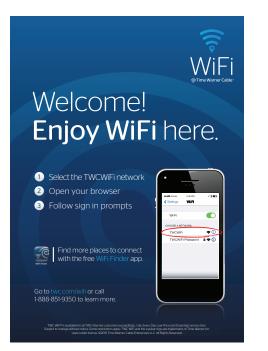

## Welcome to the TWC WiFi® Hotspot Nationwide network!

## **TWC WiFi Hotspot Checklist**

Customize the WiFi sign-in experience for guests using the WiFi Management Portal at <u>www.admin.twcwifi.com</u>

- Display the signage provided in this package
- $\square$
- to let customers know you have free WiFi
  - Try out your new WiFi hotspot by selecting the TWCWiFi network name
  - Locate your business on the WiFi coverage map two weeks after activation