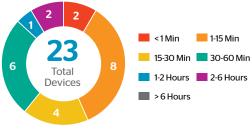

open network for all users

speed

#### Hotspot

Private network safe for business transactions

## Customize the WiFi experience to your needs

## Go to www.admin.twcwifi.com to manage your hotspot settings in our easy-to-use WiFi Management Portal.

Sign in using the credentials sent to you in an email after installation. In this portal you can:

- Add business logo
- Create custom welcome message
- Direct customers to your website after sign-in
- Enable DAILY free access

### You can also:

- View and download reports on WiFi activity
- Assign admin access to others
- Find support tools User Guide, Video, FAQs

Remember, access to your hotspot is always free for TWC Internet subscribers\*. By enabling DAILY free access, all other guests can enjoy WiFi.



#### **Length of Connection**



# Display the signage provided to let people know you have Free WiFi



Easel Back Sign



Removable Double-Sided Window Decal



**Table Tents** 

# Find your business on the TWC WiFi coverage map

- Your business will be displayed on the TWC and partner WiFi coverage maps and apps approximately two weeks after activating your hotspot
- Check out the map at <u>http://twc.com/wificoverage</u> or download the free WiFi Finder app available on Google Play and the App Store



WiFi Finder

 As a Business Class Internet customer, you can also enjoy free access to TWC WiFi and partner hotspots nationwide



## **TWC WiFi Hotspot Checklist**

Customize the WiFi sign-in experience for guests using the WiFi Management Portal at <u>www.admin.twcwifi.com</u>



- Display the signage provided in th