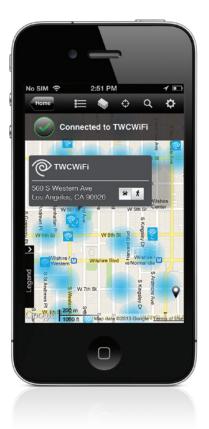

# Find your business on the TWC WiFi coverage map

- Your business will be displayed on the TWC and partner WiFi coverage maps and apps approximately two weeks after activating your hotspot
- Check out the map at <u>http://twc.com/wificoverage</u> or download the free WiFi Finder app available on Google Play and the App Store

WiFi Finder

 As a Business Class Internet customer, you can also enjoy free access to TWC WiFi and partner hotspots nationwide