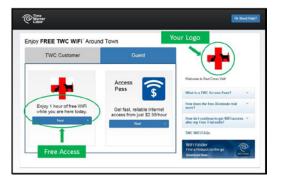

## Customize the WiFi experience to your needs

## Go to www.admin.twcwifi.com to manage your hotspot settings in our easy-to-use WiFi Management Portal.

Sign in using the credentials sent to you in an email after installation. In this portal you can:

- Add business logo
- Create custom welcome message
- Direct customers to your website after sign-in
- Enable DAILY free access

### You can also:

- View and download reports on WiFi activity
- Assign admin access to others
- Find support tools User Guide, Video, FAQs

Remember, access to your hotspot is always free for TWC Internet subscribers\*. By enabling DAILY free access, all other guests can enjoy WiFi.